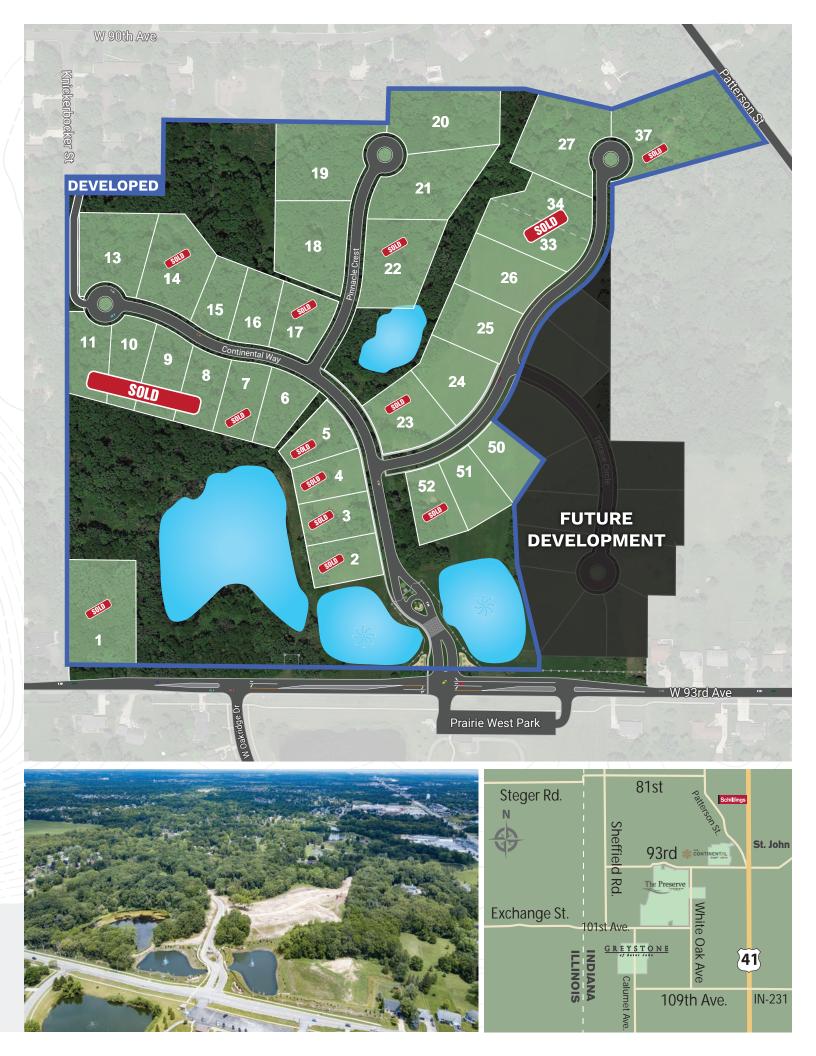

It is home to fifty-two lots located on over fifty-five acres of pristine natural woods and prairie with natural and man-made lakes and 50 feet of elevation change.

Lots are starting in the two-hundred and fifty thousands.

• Exclusive St. John Living

| LOT# | AVG. DIMS   | SIZE (SF) | FEATURES                   | PRICE     | AVAILABILITY     |
|------|-------------|-----------|----------------------------|-----------|------------------|
| 1    | 180' x 250' | 44,993    | Wooded, Isolated           | \$250,000 | SOLD             |
| 2    | 115' x 190' | 21,850    | Walkout, Pond View         | \$265,000 | SOLD             |
| 3    | 115' x 190' | 21,850    | Walkout, Pond View         | \$290,000 | SOLD             |
| 4    | 108' x 190' | 20,529    | Walkout, Pond View         | \$265,000 | SOLD             |
| 5    | 108' x 190' | 20,651    | Walkout, Pond View         | \$265,000 | SOLD             |
| 6    | 108' x 200' | 20,946    | Walkout, Wooded, Pond View | \$275,000 | <b>AVAILABLE</b> |
| 7    | 110' x 205' | 22,640    | Walkout, Wooded, Pond View | \$275,000 | SOLD             |
| 8    | 110' x 205' | 22,267    | Walkout, Wooded, Pond View | \$265,000 | SOLD             |
| 9    | 110' x 226' | 25,154    | Walkout, Wooded, Pond View | \$265,000 | SOLD             |
| 10   | 110' x 226' | 23,508    | Walkout, Wooded, Pond View | \$265,000 | SOLD             |
| 11   | 110' x 215' | 23,776    | Walkout, Wooded, Pond View | \$265,000 | SOLD             |
| 13   | 180' x 190' | 24,523    | Walkout, Wooded            | \$385,000 | AVAILABLE        |
| 14   | 180' x 210' | 25,049    | Walkout, Wooded            | \$395,000 | SOLD             |
| 15   | 100' x 200' | 20,272    | Walkout, Wooded            | \$265,000 | AVAILABLE        |
| 16   | 107' x 190' | 20,604    | Walkout, Wooded            | \$265,000 | AVAILABLE        |
| 17   | 140' x 180' | 24,843    | Walkout, Wooded, Corner    | \$275,000 | SOLD             |
| 18   | 230' x 180' | 45,341    | Daylight, Wooded           | \$560,000 | AVAILABLE        |
| 19   | 200' x 230' | 47,881    | Daylight, Wooded           | \$570,000 | AVAILABLE        |
| 20   | 160' x 305' | 46,408    | Walkout, Wooded            | \$550,000 | AVAILABLE        |
| 21   | 180' x 200' | 43,723    | Walkout, Wooded            | \$550,000 | AVAILABLE        |
| 22   | 240' x 180' | 43,621    | Daylight, Wooded           | \$550,000 | SOLD             |
| 23   | 213' x 190' | 31,577    | Flat, Corner, Pond View    | \$430,000 | PENDING          |
| 24   | 207' x 195' | 31,562    | Flat, Pond View            | \$430,000 | AVAILABLE        |
| 25   | 150' x 200' | 30,009    | Flat, Pond View            | \$430,000 | AVAILABLE        |
| 26   | 150' x 200' | 34,661    | Daylight                   | \$430,000 | AVAILABLE        |
| 33   | 100' x 200' | 20,696    | Daylight, Wooded           | \$285,000 | SOLD             |
| 34   | 110' x 195' | 21,707    | Daylight, Wooded           | \$285,000 | SOLD             |
| 27   | 237' x 230' | 47,477    | Daylight, Wooded           | \$570,000 | AVAILABLE        |
| 37   | 220' x 350' | 64,498    | Huge Wooded Lot            | \$408,000 | SOLD             |
| 50   | 105' x 170' | 21,912    | Walkout, Pond View         | \$280,000 | AVAILABLE        |
| 51   | 105' x 200' | 24,116    | Walkout, Pond View         | \$290,000 | AVAILABLE        |
| 52   | 105' x 200' | 23,963    | Walkout, Pond View         | \$295,000 | PENDING          |

## LOTS AVAILABLE NOW!

Fifty-two lots sit on over 55 acres of pristine natural woods and prairie, with natural and man-made lakes and 50 feet of elevation change- The Continental is home to an extraordinary landscape.