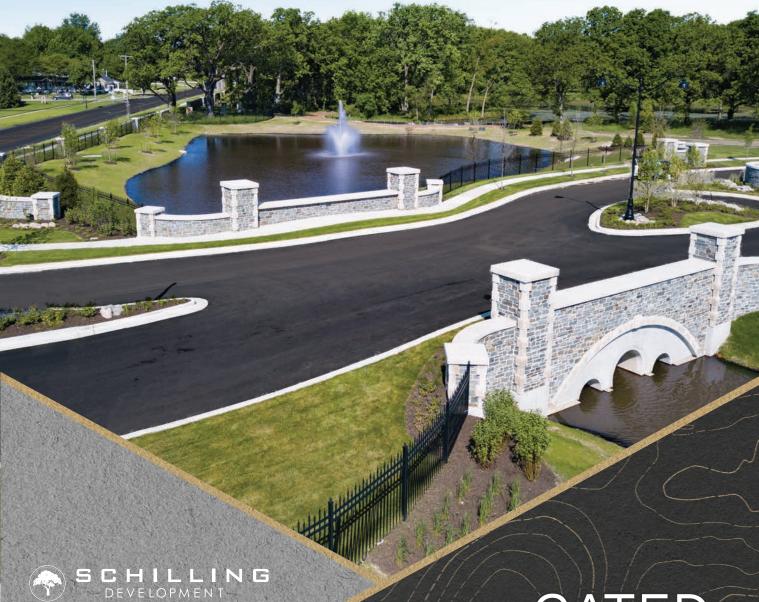

# GATED. PRIVATE. LUXURY.

Saint John Indiana's First Gated Community

The Continental boasts unparalleled natural beauty in a true private estate setting, only blocks from the conveniences of Saint John, the wealthiest community in Indiana, while just 3 miles from Illinois and 30 miles from downtown Chicago.

It is home to fifty-two lots located on over fifty-five acres of pristine natural woods and prairie with natural and man-made lakes and 50 feet of elevation change.

Lots are starting in the two-hundred and fifty thousands.

## LOTS AVAILABLE NOW!

Fifty-two lots sit on over 55 acres of pristine natural woods and prairie, with natural and man-made lakes and 50 feet of elevation change- The Continental is home to an extraordinary landscape.

Being Saint John's only gated community, The Continental offers a safe and private sanctuary that is unparalleled by other communities. With beneficial restrictive covenants and a strong homeowners association that hold high expectations, the community will be home to some of the most luxurious homes in Northwest Indiana.