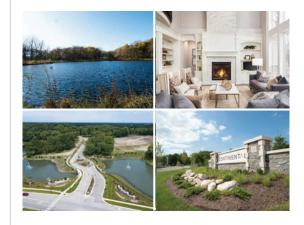

# GATED. PRIVATE. LUXURY.

Saint John Indiana's First Gated Community

The Continental boasts unparalleled natural beauty in a true private estate setting, only blocks from the conveniences of Saint John, the wealthiest community in Indiana, while just 3 miles from Illinois and 30 miles from downtown Chicago.

It is home to fifty-two lots located on over fifty-five acres of pristine natural woods and prairie with natural and man-made lakes and 50 feet of elevation change.

Lots are starting in the two-hundred and fifty thousands.

## LOTS AVAILABLE NOW!

Fifty-two lots sit on over 55 acres of pristine natural woods and prairie, with natural and man-made lakes and 50 feet of elevation change- The Continental is home to an extraordinary landscape.

Being Saint John's only gated community, The Continental offers a safe and private sanctuary that is unparalleled by other communities. With beneficial restrictive covenants and a strong homeowners association that hold high expectations, the community will be home to some of the most luxurious homes in Northwest Indiana.